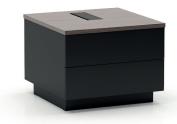

desk

side cabinet - two drawers

side cabinet - two drawers - with cable management

cabinet - two drawers

cabinet - two drawers - with cable management

cabinet

size chart desk - two legs desk - one leg H 73,5 W 100 L 237 side cabinet - two drawers side cabinet - two drawers - with cable management H 61 W 80 L 80 cabinet - two drawers cabinet - two drawers - with cable management H 73,5 W 62 L 102 cabinet - two open shelves cabinet - two drawers H 73,5 W 62 L 262