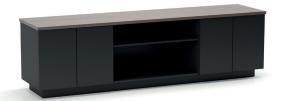

desk

side cabinet - two drawers

side cabinet - two drawers - with cable management

cabinet - two drawers

cabinet - two drawers - with cable management

cabinet

size chart desk - two legs desk - one leg H 73,5 W 100 L 237 side cabinet - two drawers side cabinet - two drawers - with cable management H 61 W 80 L 80 cabinet - two drawers cabinet - two drawers - with cable management H 73,5 W 62 L 102 cabinet - two open shelves cabinet - two drawers H 73,5 W 62 L 262