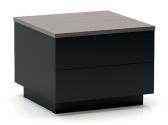

desk

side cabinet - two drawers

side cabinet - two drawers - with cable management

cabinet - two drawers

cabinet - two drawers - with cable management

cabinet

size chart desk - two legs desk - one leg H 73,5 W 100 L 237 side cabinet - two drawers side cabinet - two drawers - with cable management H 61 W 80 L 80 cabinet - two drawers cabinet - two drawers - with cable management H 73,5 W 62 L 102 cabinet - two open shelves cabinet - two drawers H 73,5 W 62 L 262