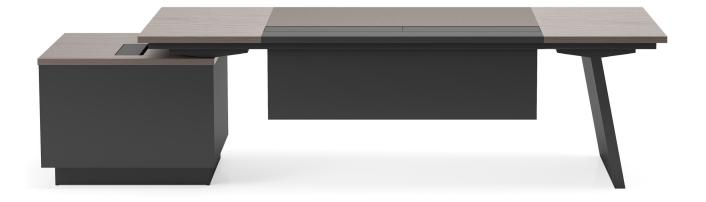

desk

side cabinet - two drawers

side cabinet - two drawers - with cable management

cabinet - two drawers

cabinet - two drawers - with cable management

cabinet

size chart desk - two legs desk - one leg H 73,5 W 100 L 237 side cabinet - two drawers side cabinet - two drawers - with cable management H 61 W 80 L 80 cabinet - two drawers cabinet - two drawers - with cable management H 73,5 W 62 L 102 cabinet - two open shelves cabinet - two drawers H 73,5 W 62 L 262