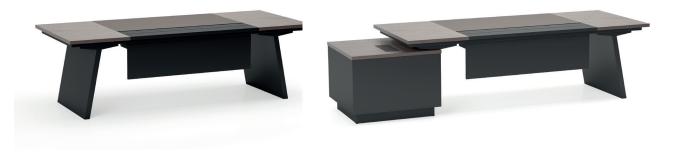

desk

side cabinet - two drawers

side cabinet - two drawers - with cable management

cabinet - two drawers

cabinet - two drawers - with cable management

cabinet

size chart desk - two legs desk - one leg H 73,5 W 100 L 237 side cabinet - two drawers side cabinet - two drawers - with cable management H 61 W 80 L 80 cabinet - two drawers cabinet - two drawers - with cable management H 73,5 W 62 L 102 cabinet - two open shelves cabinet - two drawers H 73,5 W 62 L 262