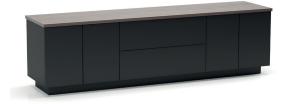

desk

side cabinet - two drawers

side cabinet - two drawers - with cable management

cabinet - two drawers

cabinet - two drawers - with cable management

cabinet

size chart desk - two legs desk - one leg H 73,5 W 100 L 237 side cabinet - two drawers side cabinet - two drawers - with cable management H 61 W 80 L 80 cabinet - two drawers cabinet - two drawers - with cable management H 73,5 W 62 L 102 cabinet - two open shelves cabinet - two drawers H 73,5 W 62 L 262