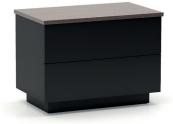

desk

side cabinet - two drawers

side cabinet - two drawers - with cable management

cabinet - two drawers

cabinet - two drawers - with cable management

cabinet

size chart desk - two legs desk - one leg H 73,5 W 100 L 237 side cabinet - two drawers side cabinet - two drawers - with cable management H 61 W 80 L 80 cabinet - two drawers cabinet - two drawers - with cable management H 73,5 W 62 L 102 cabinet - two open shelves cabinet - two drawers H 73,5 W 62 L 262