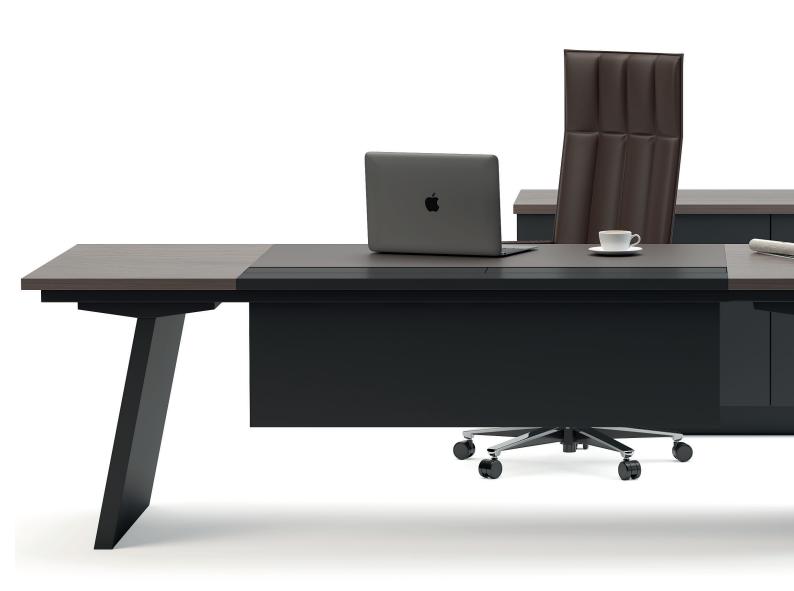

Reminding endless geographies with its design, Maki offers innovative solutions to the working environments of senior executives with its wide range of uses, elaborate details and functional features. While the leather desk positioned on the table reveals the perfect combination of wood and leather, it reveals a modern and stylish look; electrification and accessory compartments create orderly and efficient working areas by eliminating cable confusion in the working dynamics.