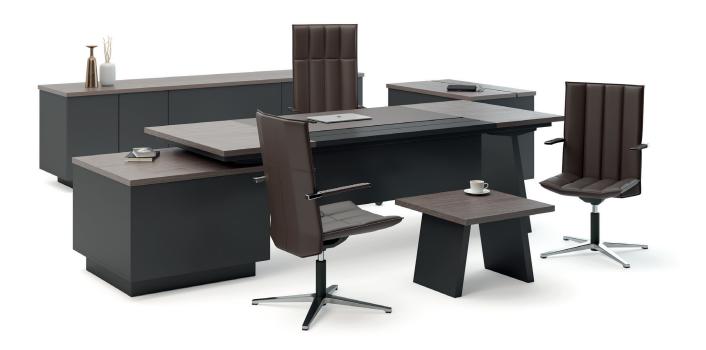

Reminding endless geographies with its design, Maki offers innovative solutions to the working environments of senior executives with its wide range of uses, elaborate details and functional features. While the leather desk positioned on the table reveals the perfect combination of wood and leather, it reveals a modern and stylish look; electrification and accessory compartments create orderly and efficient working areas by eliminating cable confusion in the working dynamics.

desk

side cabinet - two drawers

side cabinet - two drawers - with cable management

cabinet - two drawers

cabinet - two drawers - with cable management

cabinet

size chart desk - two legs desk - one leg H 73,5 W 100 L 237 side cabinet - two drawers side cabinet - two drawers - with cable management H 61 W 80 L 80 cabinet - two drawers cabinet - two drawers - with cable management H 73,5 W 62 L 102 cabinet - two open shelves cabinet - two drawers H 73,5 W 62 L 262