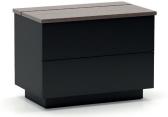

desk

side cabinet - two drawers

side cabinet - two drawers - with cable management

cabinet - two drawers

cabinet - two drawers - with cable management

cabinet

size chart desk - two legs desk - one leg H 73,5 W 100 L 237 side cabinet - two drawers side cabinet - two drawers - with cable management H 61 W 80 L 80 cabinet - two drawers cabinet - two drawers - with cable management H 73,5 W 62 L 102 cabinet - two open shelves cabinet - two drawers H 73,5 W 62 L 262